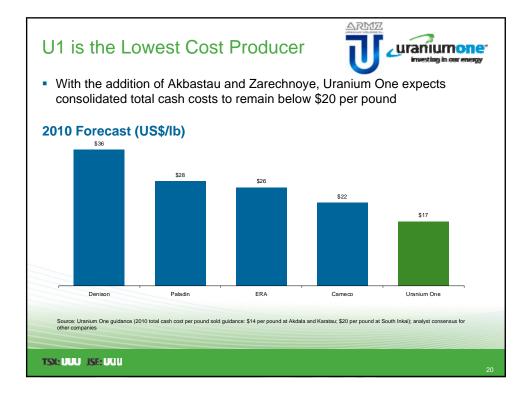

| Highlights:                                                       | Q1 2010   | FY 2009   |
|-------------------------------------------------------------------|-----------|-----------|
| Production (lbs U <sub>3</sub> O <sub>8</sub> )                   | 1,753,700 | 3,556,500 |
| Sales (lbs U <sub>3</sub> O <sub>8</sub> )                        | 764,400   | 3,187,700 |
| Inventory (lbs U <sub>3</sub> O <sub>8</sub> )                    | 3,033,000 | 2,110,500 |
| Average sales price (\$/lb U <sub>3</sub> O <sub>8</sub> )        | 46        | 48        |
| Average spot uranium price (\$/lb U <sub>3</sub> O <sub>8</sub> ) | 42        | 46        |
| Average cash cost (\$/lb sold U <sub>3</sub> O <sub>8</sub> )     | 19        | 16        |
| Revenue (USD M)                                                   | 35.5      | 152.0     |
| Earnings from mine operations (USD M)                             | 8.9       | 54.6      |