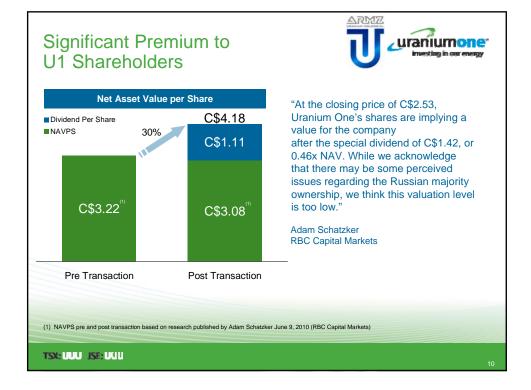

| ure<br>quity |
|--------------|
|              |
|              |
|              |
| hare         |
| 1            |
|              |

|                                           |                                                                                                                                                                                                                                                                                                                                                                                                                                                                                                                                                            |                                                                                                                                                                              | investing in our seaso                  |  |
|-------------------------------------------|------------------------------------------------------------------------------------------------------------------------------------------------------------------------------------------------------------------------------------------------------------------------------------------------------------------------------------------------------------------------------------------------------------------------------------------------------------------------------------------------------------------------------------------------------------|------------------------------------------------------------------------------------------------------------------------------------------------------------------------------|-----------------------------------------|--|
|                                           |                                                                                                                                                                                                                                                                                                                                                                                                                                                                                                                                                            | Current<br>Uranium One                                                                                                                                                       | Pro Forma<br>Uranium One <sup>(1)</sup> |  |
| Pre-A                                     | nnouncement Share Price (C\$)                                                                                                                                                                                                                                                                                                                                                                                                                                                                                                                              | \$2.62                                                                                                                                                                       | \$2.62                                  |  |
|                                           | Shares Outstanding<br>n Shares)                                                                                                                                                                                                                                                                                                                                                                                                                                                                                                                            | 587.5                                                                                                                                                                        | 943.5                                   |  |
| Basic<br>(C\$ B                           | Market Capitalization illion)                                                                                                                                                                                                                                                                                                                                                                                                                                                                                                                              | \$1.5                                                                                                                                                                        | \$2.5                                   |  |
| 040                                       | and Investments<br>Million)                                                                                                                                                                                                                                                                                                                                                                                                                                                                                                                                | \$458 <sup>(2)</sup>                                                                                                                                                         | \$331 <sup>(3)</sup>                    |  |
| Debt <sup>(</sup><br>(US\$                | 4)<br>Million)                                                                                                                                                                                                                                                                                                                                                                                                                                                                                                                                             | (\$716) <sup>(5)</sup>                                                                                                                                                       | (\$460) <sup>(6)</sup>                  |  |
| Note:<br>1.<br>2.<br>3.<br>4.<br>5.<br>6. | Assumes CAD:USD exchange rate of 1.054 based on noo<br>Pro forma Uranium One figures assume that JUMI convert<br>As at March 31, 2010 includes cash of US\$451 Million, invo<br>Dominion sale and assumed oredif facility repayment of US<br>Cash adjusted for US\$610 Million received from ARMZ, US<br>US\$479 Million) and JUMI debenture repurchase of US\$25<br>Includes \$4 and \$20 convertible debentures and other outs<br>JUMI CS\$269.1 million convertible debenture assumed to b<br>JUMI CS\$269.1 million convertible debenture assumed to b | ible debenture is repurchased<br>estments of US\$34 Million, adjusted for<br>\$865 million<br>\$\$1.06 dividend to basic shareholders of<br>38 Million<br>standing debt<br>t |                                         |  |