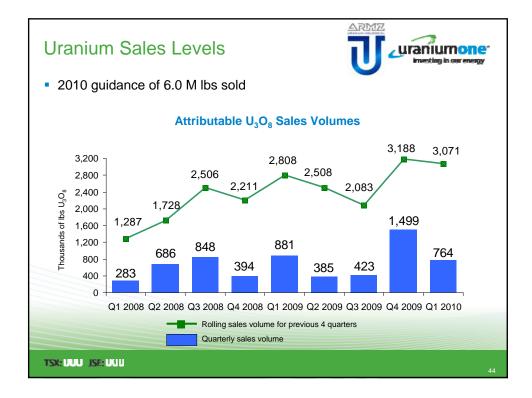

| Highlights:                                                       | Q1 2010   | FY 2009   |
|-------------------------------------------------------------------|-----------|-----------|
| Production (lbs U <sub>3</sub> O <sub>8</sub> )                   | 1,753,700 | 3,556,500 |
| Sales (lbs U <sub>3</sub> O <sub>8</sub> )                        | 764,400   | 3,187,700 |
| Inventory (lbs U <sub>3</sub> O <sub>8</sub> )                    | 3,033,000 | 2,110,500 |
| Average sales price (\$/lb U <sub>3</sub> O <sub>8</sub> )        | 46        | 48        |
| Average spot uranium price (\$/lb U <sub>3</sub> O <sub>8</sub> ) | 42        | 46        |
| Average cash cost (\$/lb sold U <sub>3</sub> O <sub>8</sub> )     | 19        | 16        |
| Revenue (USD M)                                                   | 35.5      | 152.0     |
| Earnings from mine operations (USD M)                             | 8.9       | 54.6      |