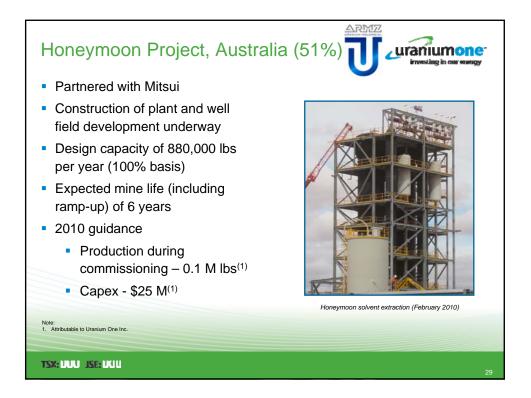

>3.<br>4.<br>5.<br>6. | Assumes CAD:USD exchange rate of 1.054 based on noo<br>Pro forma Uranium One figures assume that JUMI convert<br>As at March 31, 2010 includes cash of US\$451 Million, invo<br>Dominion sale and assumed oredif facility repayment of US<br>Cash adjusted for US\$610 Million received from ARMZ, US<br>US\$479 Million) and JUMI debenture repurchase of US\$25<br>Includes \$4 and \$20 convertible debentures and other outs<br>JUMI CS\$269.1 million convertible debenture assumed to b<br>JUMI CS\$269.1 million convertible debenture assumed to b | ible debenture is repurchased<br>estments of US\$34 Million, adjusted for<br>\$865 million<br>\$\$1.06 dividend to basic shareholders of<br>38 Million<br>standing debt<br>t |                                         |  |



















|                                                                        | Alternative 1                                                            | Alternative 2: JUMI Decision Unknown At Time of Closing                                             |                                                                     | Alternative 3                                                                                                | Alternative 4                                                |
|------------------------------------------------------------------------|--------------------------------------------------------------------------|-----------------------------------------------------------------------------------------------------|-------------------------------------------------