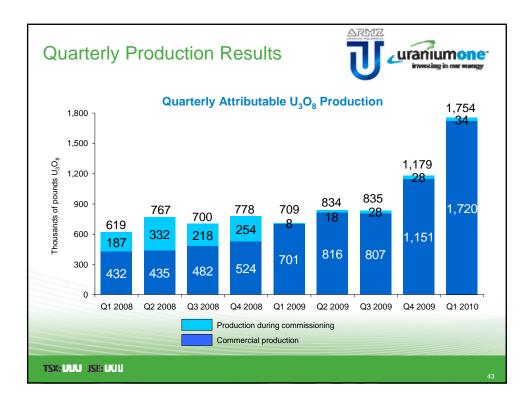

| Highlights:                                                       | Q1 2010   | FY 2009   |
|-------------------------------------------------------------------|-----------|-----------|
| Production (lbs U <sub>3</sub> O <sub>8</sub> )                   | 1,753,700 | 3,556,500 |
| Sales (lbs U <sub>3</sub> O <sub>8</sub> )                        | 764,400   | 3,187,700 |
| Inventory (lbs U <sub>3</sub> O <sub>8</sub> )                    | 3,033,000 | 2,110,500 |
| Average sales price (\$/lb U <sub>3</sub> O <sub>8</sub> )        | 46        | 48        |
| Average spot uranium price (\$/lb U <sub>3</sub> O <sub>8</sub> ) | 42        | 46        |
| Average cash cost (\$/lb sold U <sub>3</sub> O <sub>8</sub> )     | 19        | 16        |
| Revenue (USD M)                                                   | 35.5      | 152.0     |
| Earnings from mine operations (USD M)                             | 8.9       | 54.6      |