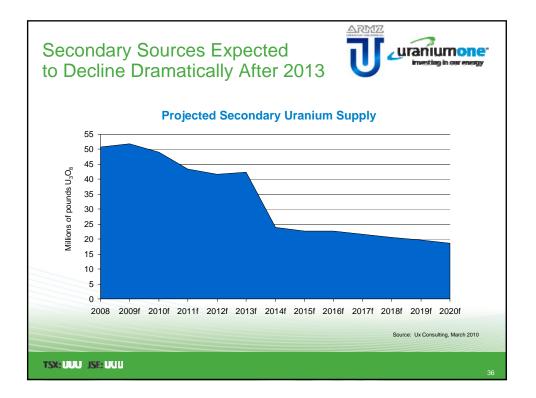

| \$446                                                               | \$446                                                                                                        | \$279                                                        |
| Listed scenarios cover most likely s Balance sheet assumes no exercise | e of options or warrants prior to divider                                | sustive list of all potential outcomes related to<br>ad record date and does not factor transaction | on costs                                                            | ned credit facility repayment of US\$65 millior                                                              |                                                              |





















| Highlights:                                                       | Q1 2010   | FY 2009   |
|-------------------------------------------------------------------|-----------|-----------|
| Production (lbs U <sub>3</sub> O <sub>8</sub> )                   | 1,753,700 | 3,556,500 |
| Sales (lbs U <sub>3</sub> O <sub>8</sub> )                        | 764,400   | 3,187,700 |
| Inventory (lbs U <sub>3</sub> O <sub>8</sub> )                    | 3,033,000 | 2,110,500 |
| Average sales price (\$/lb U <sub>3</sub> O <sub>8</sub> )        | 46        | 48        |
| Average spot uranium price (\$/lb U <sub>3</sub> O <sub>8</sub> ) | 42        | 46        |
| Average cash cost (\$/lb sold U <sub>3</sub> O <sub>8</sub> )     | 19        | 16        |
| Revenue (USD M)