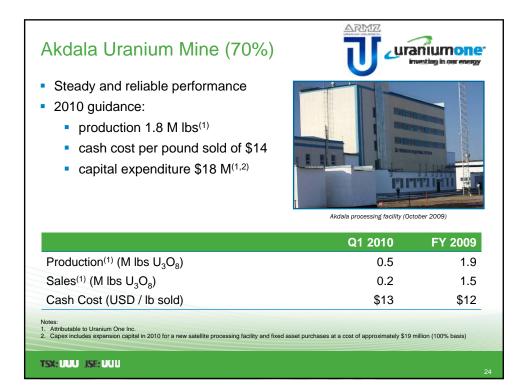

| Highlights:                                                       | Q1 2010   | FY 2009   |
|-------------------------------------------------------------------|-----------|-----------|
| Production (lbs U <sub>3</sub> O <sub>8</sub> )                   | 1,753,700 | 3,556,500 |
| Sales (lbs U <sub>3</sub> O <sub>8</sub> )                        | 764,400   | 3,187,700 |
| Inventory (lbs U <sub>3</sub> O <sub>8</sub> )                    | 3,033,000 | 2,110,500 |
| Average sales price (\$/lb U <sub>3</sub> O <sub>8</sub> )        | 46        | 48        |
| Average spot uranium price (\$/lb U <sub>3</sub> O <sub>8</sub> ) | 42        | 46        |
| Average cash cost (\$/lb sold U <sub>3</sub> O <sub>8</sub> )     | 19        | 16        |
| Revenue (USD M)                                                   | 35.5      | 152.0     |
| Earnings from mine operations (USD M)                             | 8.9       | 54.6      |