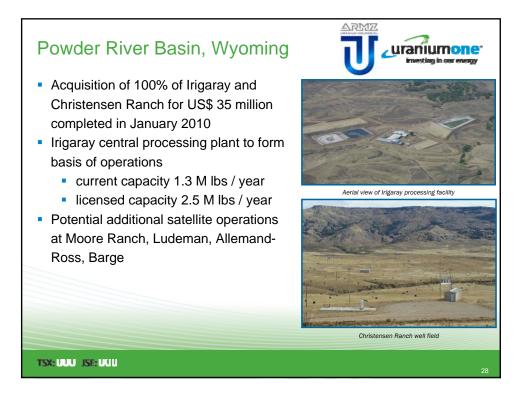

| Highlights:                                                       | Q1 2010   | FY 2009   |
|-------------------------------------------------------------------|-----------|-----------|
| Production (lbs U <sub>3</sub> O <sub>8</sub> )                   | 1,753,700 | 3,556,500 |
| Sales (lbs U <sub>3</sub> O <sub>8</sub> )                        | 764,400   | 3,187,700 |
| Inventory (lbs U <sub>3</sub> O <sub>8</sub> )                    | 3,033,000 | 2,110,500 |
| Average sales price (\$/lb U <sub>3</sub> O <sub>8</sub> )        | 46        | 48        |
| Average spot uranium price (\$/lb U <sub>3</sub> O <sub>8</sub> ) | 42        | 46        |
| Average cash cost (\$/lb sold U <sub>3</sub> O <sub>8</sub> )     | 19        | 16        |
| Revenue (USD M)                                                   | 35.5      | 152.0     |
| Earnings from mine operations (USD M)                             | 8.9       | 54.6      |