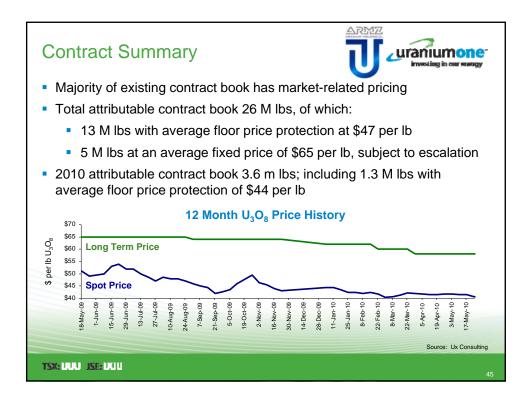

-----------------|-----------|-----------|
| Production (lbs U <sub>3</sub> O <sub>8</sub> )                   | 1,753,700 | 3,556,500 |
| Sales (lbs U <sub>3</sub> O <sub>8</sub> )                        | 764,400   | 3,187,700 |
| Inventory (lbs U <sub>3</sub> O <sub>8</sub> )                    | 3,033,000 | 2,110,500 |
| Average sales price (\$/lb U <sub>3</sub> O <sub>8</sub> )        | 46        | 48        |
| Average spot uranium price (\$/lb U <sub>3</sub> O <sub>8</sub> ) | 42        | 46        |
| Average cash cost (\$/lb sold U <sub>3</sub> O <sub>8</sub> )     | 19        | 16        |
| Revenue (USD M)                                                   | 35.5      | 152.0     |
| Earnings from mine operations (USD M)                             | 8.9       | 54.6      |