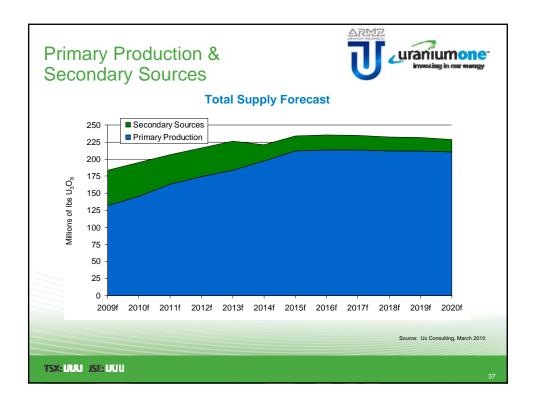

| \$446                                                               | \$446                                                                                                        | \$279                                                        |
| Listed scenarios cover most likely s Balance sheet assumes no exercise | e of options or warrants prior to divider                                | sustive list of all potential outcomes related to<br>ad record date and does not factor transaction | on costs                                                            | ned credit facility repayment of US\$65 millior                                                              |                                                              |





















| Highlights:                                                       | Q1 2010   | FY 2009   |
|-------------------------------------------------------------------|-----------|-----------|
| Production (lbs U <sub>3</sub> O <sub>8</sub> )                   | 1,753,700 | 3,556,500 |
| Sales (lbs U <sub>3</sub> O <sub>8</sub> )                        | 764,400   | 3,187,700 |
| Inventory (lbs U <sub>3</sub> O <sub>8</sub> )                    | 3,033,000 | 2,110,500 |
| Average sales price (\$/lb U <sub>3</sub> O <sub>8</sub> )        | 46        | 48        |
| Average spot uranium price (\$/lb U <sub>3</sub> O <sub>8</sub> ) | 42        | 46        |
| Average cash cost (\$/lb sold U <sub>3</sub> O <sub>8</sub> )     | 19        | 16        |
| Revenue (USD M)