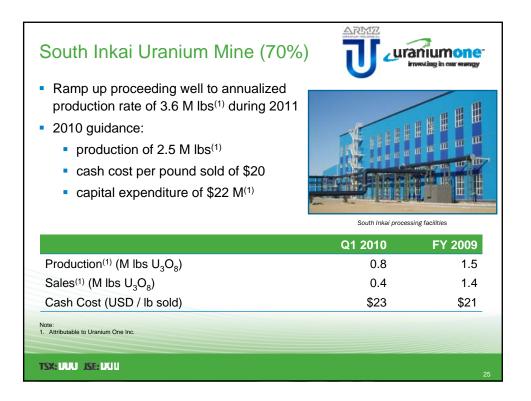

| Highlights:                                                       | Q1 2010   | FY 2009   |
|-------------------------------------------------------------------|-----------|-----------|
| Production (lbs U <sub>3</sub> O <sub>8</sub> )                   | 1,753,700 | 3,556,500 |
| Sales (lbs U <sub>3</sub> O <sub>8</sub> )                        | 764,400   | 3,187,700 |
| Inventory (lbs U <sub>3</sub> O <sub>8</sub> )                    | 3,033,000 | 2,110,500 |
| Average sales price (\$/lb U <sub>3</sub> O <sub>8</sub> )        | 46        | 48        |
| Average spot uranium price (\$/lb U <sub>3</sub> O <sub>8</sub> ) | 42        | 46        |
| Average cash cost (\$/lb sold U <sub>3</sub> O <sub>8</sub> )     | 19        | 16        |
| Revenue (USD M)                                                   | 35.5      | 152.0     |
| Earnings from mine operations (USD M)                             | 8.9       | 54.6      |