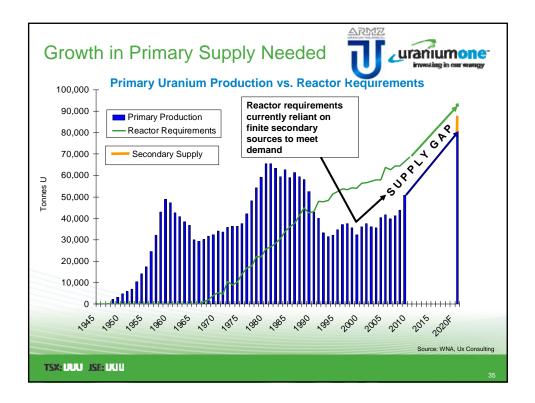

| \$446                                                               | \$446                                                                                                        | \$279                                                        |
| Listed scenarios cover most likely s Balance sheet assumes no exercise | e of options or warrants prior to divider                                | sustive list of all potential outcomes related to<br>ad record date and does not factor transaction | on costs                                                            | ned credit facility repayment of US\$65 millior                                                              |                                                              |





















| Highlights:                                                       | Q1 2010   | FY 2009   |
|-------------------------------------------------------------------|-----------|-----------|
| Production (lbs U <sub>3</sub> O <sub>8</sub> )                   | 1,753,700 | 3,556,500 |
| Sales (lbs U <sub>3</sub> O <sub>8</sub> )                        | 764,400   | 3,187,700 |
| Inventory (lbs U <sub>3</sub> O <sub>8</sub> )                    | 3,033,000 | 2,110,500 |
| Average sales price (\$/lb U <sub>3</sub> O <sub>8</sub> )        | 46        | 48        |
| Average spot uranium price (\$/lb U <sub>3</sub> O <sub>8</sub> ) | 42        | 46        |
| Average cash cost (\$/lb sold U <sub>3</sub> O <sub>8</sub> )     | 19        | 16        |
| Revenue (USD M)