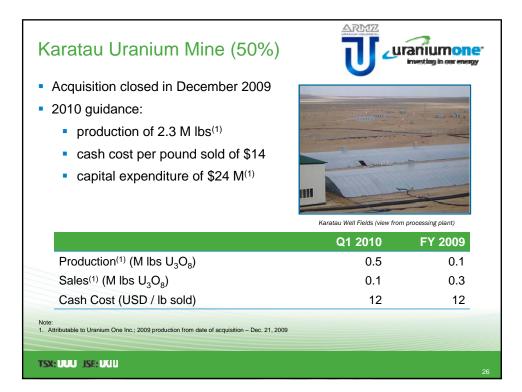

| Highlights:                                                       | Q1 2010   | FY 2009   |
|-------------------------------------------------------------------|-----------|-----------|
| Production (lbs U <sub>3</sub> O <sub>8</sub> )                   | 1,753,700 | 3,556,500 |
| Sales (lbs U <sub>3</sub> O <sub>8</sub> )                        | 764,400   | 3,187,700 |
| Inventory (lbs U <sub>3</sub> O <sub>8</sub> )                    | 3,033,000 | 2,110,500 |
| Average sales price (\$/lb U <sub>3</sub> O <sub>8</sub> )        | 46        | 48        |
| Average spot uranium price (\$/lb U <sub>3</sub> O <sub>8</sub> ) | 42        | 46        |
| Average cash cost (\$/lb sold U <sub>3</sub> O <sub>8</sub> )     | 19        | 16        |
| Revenue (USD M)                                                   | 35.5      | 152.0     |
| Earnings from mine operations (USD M)                             | 8.9       | 54.6      |