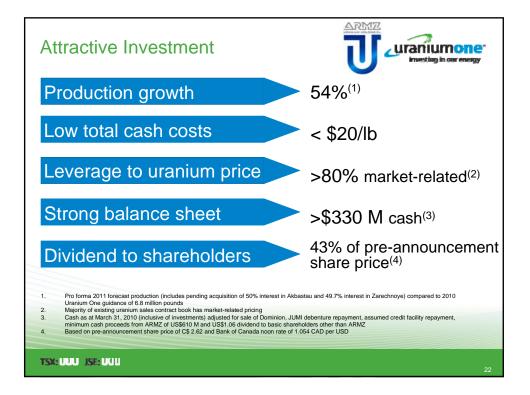

| ure<br>quity |
|--------------|
|              |
|              |
|              |
| hare         |
| 1            |
|              |

|                                           |                                                                                                                                                                                                                                                                                                                                                                                                                                                                                                                                                            |                                                                                                                                                                              | investing in our seaso                  |  |
|-------------------------------------------|------------------------------------------------------------------------------------------------------------------------------------------------------------------------------------------------------------------------------------------------------------------------------------------------------------------------------------------------------------------------------------------------------------------------------------------------------------------------------------------------------------------------------------------------------------|------------------------------------------------------------------------------------------------------------------------------------------------------------------------------|-----------------------------------------|--|
|                                           |                                                                                                                                                                                                                                                                                                                                                                                                                                                                                                                                                            | Current<br>Uranium One                                                                                                                                                       | Pro Forma<br>Uranium One <sup>(1)</sup> |  |
| Pre-A                                     | nnouncement Share Price (C\$)                                                                                                                                                                                                                                                                                                                                                                                                                                                                                                                              | \$2.62                                                                                                                                                                       | \$2.62                                  |  |
|                                           | Shares Outstanding<br>n Shares)                                                                                                                                                                                                                                                                                                                                                                                                                                                                                                                            | 587.5                                                                                                                                                                        | 943.5                                   |  |
| Basic<br>(C\$ B                           | Market Capitalization illion)                                                                                                                                                                                                                                                                                                                                                                                                                                                                                                                              | \$1.5                                                                                                                                                                        | \$2.5                                   |  |
| 040                                       | and Investments<br>Million)                                                                                                                                                                                                                                                                                                                                                                                                                                                                                                                                | \$458 <sup>(2)</sup>                                                                                                                                                         | \$331 <sup>(3)</sup>                    |  |
| Debt <sup>(</sup><br>(US\$                | 4)<br>Million)                                                                                                                                                                                                                                                                                                                                                                                                                                                                                                                                             | (\$716) <sup>(5)</sup>                                                                                                                                                       | (\$460) <sup>(6)</sup>                  |  |
| Note:<br>1.<br>2.<br>3.<br>4.<br>5.<br>6. | Assumes CAD:USD exchange rate of 1.054 based on noo<br>Pro forma Uranium One figures assume that JUMI convert<br>As at March 31, 2010 includes cash of US\$451 Million, invo<br>Dominion sale and assumed oredif facility repayment of US<br>Cash adjusted for US\$610 Million received from ARMZ, US<br>US\$479 Million) and JUMI debenture repurchase of US\$25<br>Includes \$4 and \$20 convertible debentures and other outs<br>JUMI CS\$269.1 million convertible debenture assumed to b<br>JUMI CS\$269.1 million convertible debenture assumed to b | ible debenture is repurchased<br>estments of US\$34 Million, adjusted for<br>\$865 million<br>\$\$1.06 dividend to basic shareholders of<br>38 Million<br>standing debt<br>t |                                         |  |