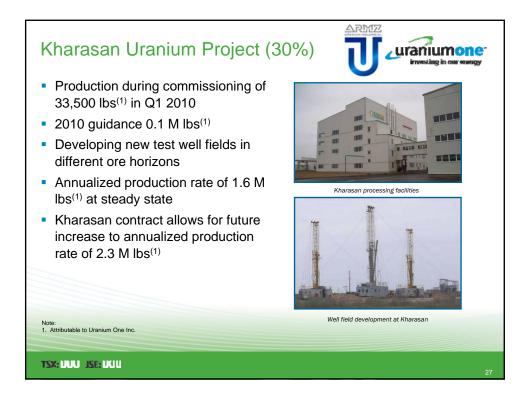

| Highlights:                                                       | Q1 2010   | FY 2009   |
|-------------------------------------------------------------------|-----------|-----------|
| Production (lbs U <sub>3</sub> O <sub>8</sub> )                   | 1,753,700 | 3,556,500 |
| Sales (lbs U <sub>3</sub> O <sub>8</sub> )                        | 764,400   | 3,187,700 |
| Inventory (lbs U <sub>3</sub> O <sub>8</sub> )                    | 3,033,000 | 2,110,500 |
| Average sales price (\$/lb U <sub>3</sub> O <sub>8</sub> )        | 46        | 48        |
| Average spot uranium price (\$/lb U <sub>3</sub> O <sub>8</sub> ) | 42        | 46        |
| Average cash cost (\$/lb sold U <sub>3</sub> O <sub>8</sub> )     | 19        | 16        |
| Revenue (USD M)                                                   | 35.5      | 152.0     |
| Earnings from mine operations (USD M)                             | 8.9       | 54.6      |